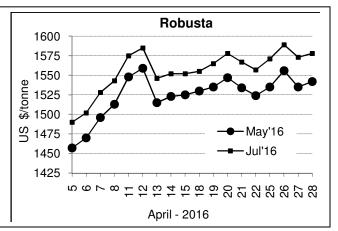

## **Futures Price Trend**

## COFFEE BOARD: BENGALURU Daily Coffee Market Report Friday, April 29, 2016

| Futures Prices 28.04.2016 |                        |             |                                                                                    |              |              |  |  |  |  |
|---------------------------|------------------------|-------------|------------------------------------------------------------------------------------|--------------|--------------|--|--|--|--|
| ICE (Nev                  | w York)- Arabica- US o | cents / Ib  | LIFFE(London) – Robusta -US \$ / tonne and cents / Ib in brackets (10 MT contract) |              |              |  |  |  |  |
| Month Price               |                        | Prev. Price | Month                                                                              | Price        | Prev. Price  |  |  |  |  |
| May - 2016                | 120.40                 | 121.05      | May - 2016                                                                         | 1542 (69.94) | 1535 (69.63) |  |  |  |  |
| July – 2016               | 120.95                 | 121.50      | July – 2016                                                                        | 1578 (71.58) | 1573 (71.35) |  |  |  |  |
| Sep – 2016                | 122.75                 | 123.30      | Sep – 2016                                                                         | 1598 (72.48) | 1595 (72.35) |  |  |  |  |

## **Market Analysis**

ICE Arabica coffee inched down to a seven-week low, extending losses below technical sell signals amid a strong start to top grower Brazil's harvest. ICE July arabica coffee futures settled down 0.55 cent, or 0.5 percent, at \$1.2095 per lb, after touching \$1.2040, the lowest since March 10. July robusta coffee futures settled up \$5, or 0.3 percent, at \$1,578 per tonne.