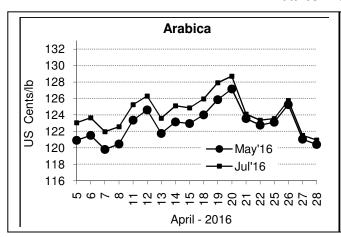

## **Futures Price Trend**

## COFFEE BOARD: BENGALURU Daily Coffee Market Report Friday, April 29, 2016

| Futures Prices 28.04.2016 |                        |             |                                                                                    |              |              |  |  |  |  |
|---------------------------|------------------------|-------------|------------------------------------------------------------------------------------|--------------|--------------|--|--|--|--|
| ICE (Nev                  | w York)- Arabica- US o | cents / Ib  | LIFFE(London) – Robusta -US \$ / tonne and cents / Ib in brackets (10 MT contract) |              |              |  |  |  |  |
| Month Price               |                        | Prev. Price | Month                                                                              | Price        | Prev. Price  |  |  |  |  |
| May - 2016                | 120.40                 | 121.05      | May - 2016                                                                         | 1542 (69.94) | 1535 (69.63) |  |  |  |  |
| July – 2016               | 120.95                 | 121.50      | July – 2016                                                                        | 1578 (71.58) | 1573 (71.35) |  |  |  |  |
| Sep – 2016                | 122.75                 | 123.30      | Sep – 2016                                                                         | 1598 (72.48) | 1595 (72.35) |  |  |  |  |

## **Market Analysis**

ICE Arabica coffee inched down to a seven-week low, extending losses below technical sell signals amid a strong start to top grower Brazil's harvest. ICE July arabica coffee futures settled down 0.55 cent, or 0.5 percent, at \$1.2095 per lb, after touching \$1.2040, the lowest since March 10. July robusta coffee futures settled up \$5, or 0.3 percent, at \$1,578 per tonne.