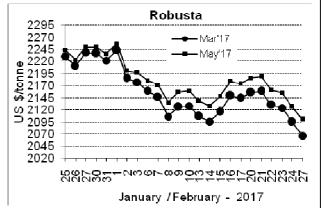

## COFFEE BOARD: BENGALURU

Daily Coffee Market Report Tuesday, February 28, 2017

| - any manner mepont race any, real any - e, - e m |                      |             |                                                                                    |              |              |  |  |  |  |
|---------------------------------------------------|----------------------|-------------|------------------------------------------------------------------------------------|--------------|--------------|--|--|--|--|
| Futures Prices 27.02.2017                         |                      |             |                                                                                    |              |              |  |  |  |  |
| ICE (Nev                                          | v York)- Arabica- US | cents / lb  | LIFFE(London) – Robusta -US \$ / tonne and cents / lb in brackets (10 MT contract) |              |              |  |  |  |  |
| Month Price                                       |                      | Prev. Price | Month                                                                              | Price        | Prev. Price  |  |  |  |  |
| Mar – 2017                                        | 139.10               | 144.40      | Mar – 2017                                                                         | 2066 (93.71) | 2095 (95.03) |  |  |  |  |
| May – 2017 141.10 146.25                          |                      | 146.25      | May – 2017                                                                         | 2100 (95.25) | 2126 (96.43) |  |  |  |  |
| July – 2017 143.45 148.50                         |                      |             | Julv – 2017                                                                        | 2119 (96.12) | 2143 (97.20) |  |  |  |  |

## **Market Analysis**

ICE May arabica coffee futures settled down 5.15 cents, or 3.5 percent, at \$1.411 per lb, after falling to \$1.406 in heavy volume, the weakest since Jan. 4. May robusta coffee futures settled down \$26, or 1.22 percent, at \$2,100 per tonne, after dipping to \$2,093, the weakest for the second position since Dec. 29.