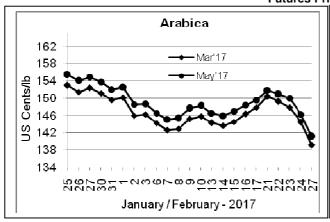

## COFFEE BOARD: BENGALURU

Daily Coffee Market Report Tuesday, February 28, 2017

| - any manner mepont race any, real any - e, - e m |                      |             |                                                                                    |              |              |  |  |  |  |
|---------------------------------------------------|----------------------|-------------|------------------------------------------------------------------------------------|--------------|--------------|--|--|--|--|
| Futures Prices 27.02.2017                         |                      |             |                                                                                    |              |              |  |  |  |  |
| ICE (Nev                                          | v York)- Arabica- US | cents / lb  | LIFFE(London) – Robusta -US \$ / tonne and cents / lb in brackets (10 MT contract) |              |              |  |  |  |  |
| Month Price                                       |                      | Prev. Price | Month                                                                              | Price        | Prev. Price  |  |  |  |  |
| Mar – 2017                                        | 139.10               | 144.40      | Mar – 2017                                                                         | 2066 (93.71) | 2095 (95.03) |  |  |  |  |
| May – 2017 141.10 146.25                          |                      | 146.25      | May – 2017                                                                         | 2100 (95.25) | 2126 (96.43) |  |  |  |  |
| July – 2017 143.45 148.50                         |                      |             | Julv – 2017                                                                        | 2119 (96.12) | 2143 (97.20) |  |  |  |  |

## **Market Analysis**

ICE May arabica coffee futures settled down 5.15 cents, or 3.5 percent, at \$1.411 per lb, after falling to \$1.406 in heavy volume, the weakest since Jan. 4. May robusta coffee futures settled down \$26, or 1.22 percent, at \$2,100 per tonne, after dipping to \$2,093, the weakest for the second position since Dec. 29.